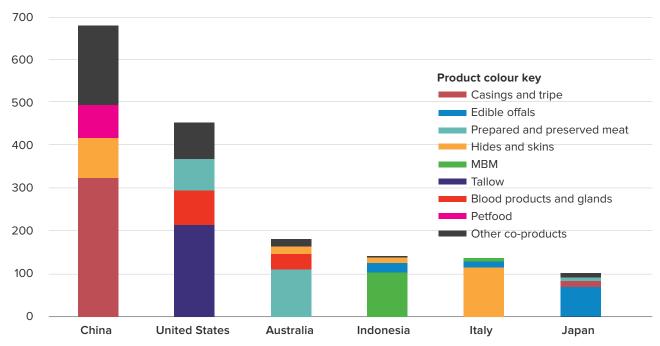

#### Major co-product markets

New Zealand exported co-products to 99 countries in 2022/23. China was the largest market, taking \$680 million worth of exports for the year. It was followed by the United States (\$454 million), Australia (\$181 million), Indonesia (\$141 million), Italy (\$138 million) and Japan (\$102 million).

#### Major co-product export destinations, 2022/23