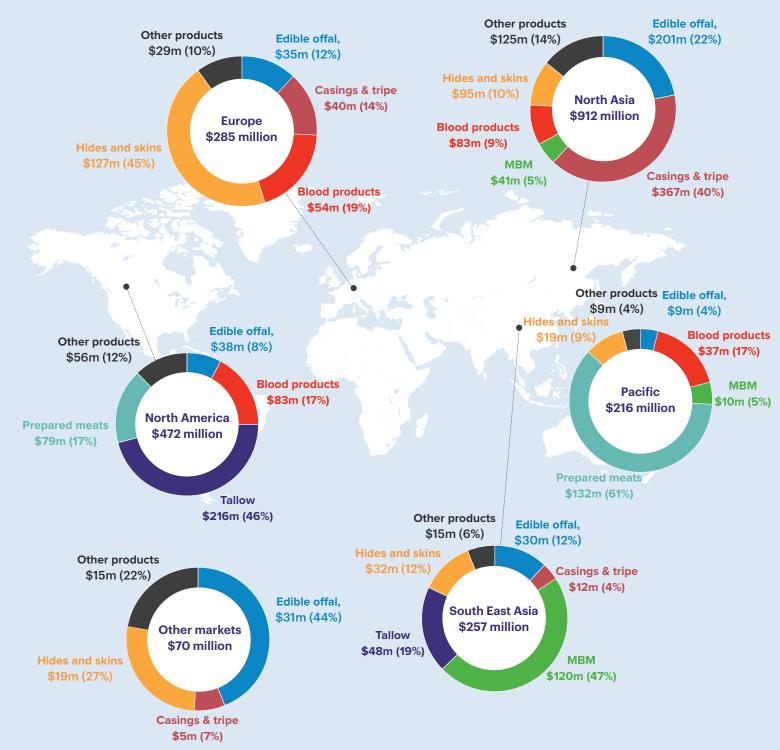

## REGIONAL EXPORT DESTINATIONS

#### Co-products are sent all around the world for a variety of uses. For example:

- Beef hides are sent to Italy for use in the fashion industry
- Tallow goes to the United States and Singapore to be manufactured into biodiesel
- Bovine MBM goes to Indonesia where it is used as an ingredient in fish feed
- Ovine MBM goes to the United States for use as an ingredient in pet food
- Blood products (mostly from cattle) go to the United States, China, Australia and Denmark for pharmaceutical use. (Adult bovine blood is processed into serum for blood products, which are used in the development of vaccines, cancer treatments and drugs to treat neurodegenerative, haematological and endocrine disorders)
- Offals (such as kidneys and hearts) and tripe are sent to markets such as China and Indonesia.