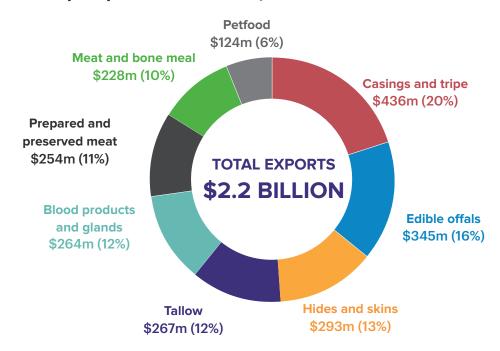

Co-products make an important contribution to the industry's exports and generated

\$2.2 billion in 2022/23

This accounted for

21% of total industry exports

Co-products were sent to

99 markets in 2022/23

#### Co-product export product mix, 2022/23